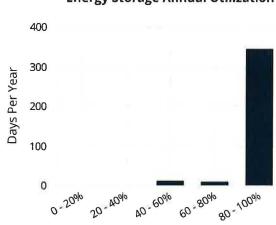

#### **ESS System Ratings**

Energy Capacity: 243.4 kWh Power Rating: 60.0 kW

**Energy Storage Annual Utilization** 

Max Utilization Rate